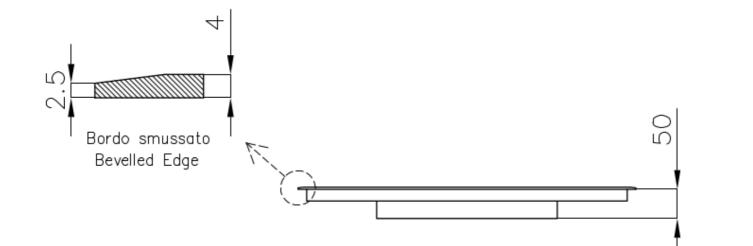

#### DETAILS

| Coloring               | White                                                      |
|------------------------|------------------------------------------------------------|
| Edge/Installation Type | Bevelled Edge - for flush-mount or over-mount installation |
| Material               | Ceramic glass                                              |
| Dimensions             | 580x510 mm                                                 |
| Heating element        | Four zones                                                 |
| Built-in hole          | View technical data sheet                                  |
| Width                  | 58 cm                                                      |
| Total power            | 2.800, 3.500, 4.500, 6.000, 7.400 W**                      |
| Left                   | 210x190 mm - 2.100 (3.000)* W                              |