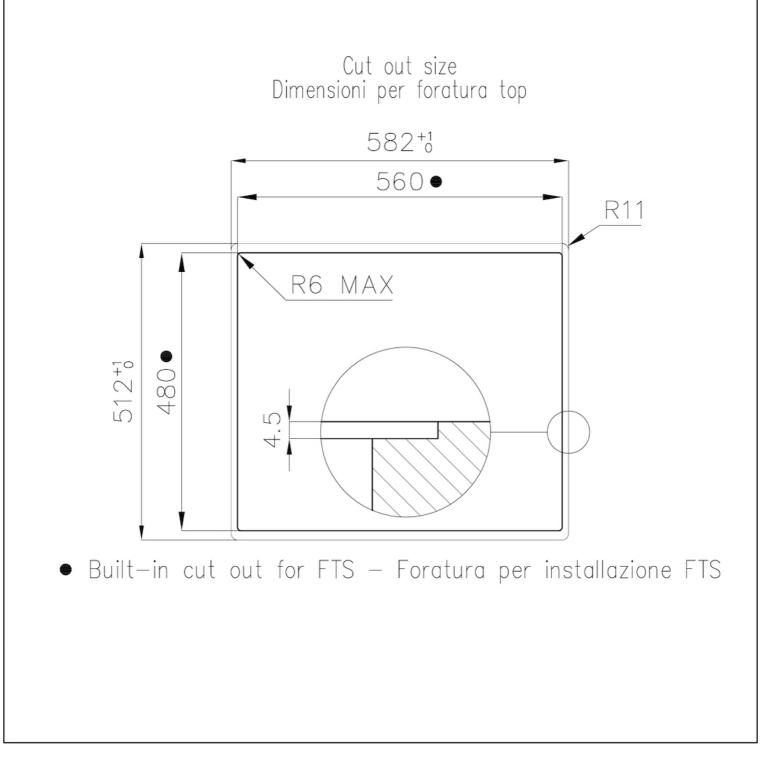

#### DETAILS

| Coloring               | White                                                      |
|------------------------|------------------------------------------------------------|
| Edge/Installation Type | Bevelled Edge - for flush-mount or over-mount installation |
| Material               | Ceramic glass                                              |
| Dimensions             | 580x510 mm                                                 |
| Heating element        | Four zones                                                 |
| Built-in hole          | View technical data sheet                                  |
| Width                  | 58 cm                                                      |
| Total power            | 2.800, 3.500, 4.500, 6.000, 7.400 W**                      |
| Left                   | 210x190 mm - 2.100 (3.000)* W                              |