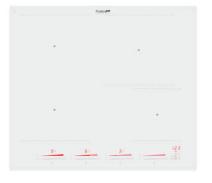

### PUNTO 580 INDUCTION 4 ZONES BLANC

Induction Hobs Code: I381 B45

#### DETAILS

| Coloring               | White                                                      |
|------------------------|------------------------------------------------------------|
| Edge/Installation Type | Bevelled Edge - for flush-mount or over-mount installation |
| Material               | Ceramic glass                                              |
| Dimensions             | 580x510 mm                                                 |
| Heating element        | Four zones                                                 |
| Built-in hole          | View technical data sheet                                  |
| Width                  | 58 cm                                                      |
| Total power            | 2.800, 3.500, 4.500, 6.000, 7.400 W**                      |
| Left                   | 210x190 mm - 2.100 (3.000)* W                              |

| Up-left                    | 210x190 mm - 2.100 (3.000)* W                                                                                                                                                                                                                 |
|----------------------------|-----------------------------------------------------------------------------------------------------------------------------------------------------------------------------------------------------------------------------------------------|
| Right                      | ø145 mm - 1.400 (1.850)*W                                                                                                                                                                                                                     |
| Up-right                   | ø200 mm - 2.300 (3.000)*W                                                                                                                                                                                                                     |
| Power settings             | 9 power settings per zone + Powerboost                                                                                                                                                                                                        |
| Safety                     | Safety equipment                                                                                                                                                                                                                              |
| Туре                       | Induction Hob                                                                                                                                                                                                                                 |
| Type of commands           | Touch Control                                                                                                                                                                                                                                 |
| Notes:                     | **With the function PowerControl, maximum power can be set on the user to the listed values<br>*PowerBoost                                                                                                                                    |
| FEATURES                   |                                                                                                                                                                                                                                               |
| Powerboost                 | Booster function provides increased power to the selected plate. In particular, when the<br>Booster is activated, the plate works for ten minutes at a very high power that allows to heat<br>quickly large quantities of water.              |
| Pot detector               | All induction cooker hobs detect the pot resting on them, but they also calculate the area they cover. This system allows the energy to be used even more efficiently. Moreover, the plates switch off automatically when the pot is removed. |
| End-of-cooking programming | All operations are programmed by means of the touch-control on the glass itself. Each cooking plate is capable of independent programming, and thus the possibility to set different cooking times.                                           |
| Timer                      | Indipendent timer from the end-of-cooking function.                                                                                                                                                                                           |