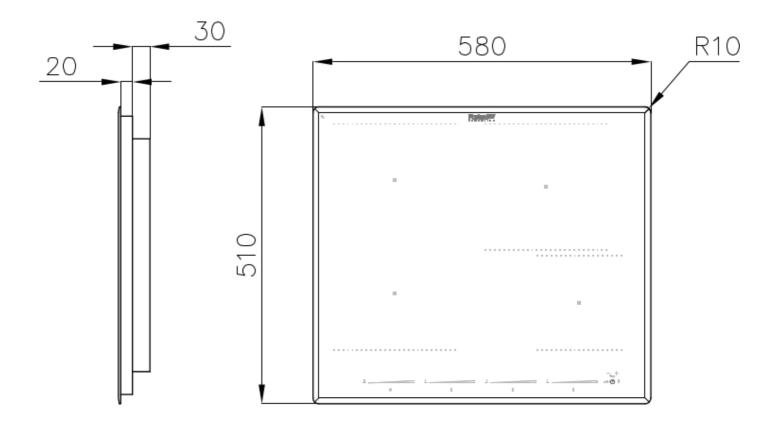

#### DETAILS

| Coloring               | White                                                      |
|------------------------|------------------------------------------------------------|
| Edge/Installation Type | Bevelled Edge - for flush-mount or over-mount installation |
| Material               | Ceramic glass                                              |
| Dimensions             | 580x510 mm                                                 |
| Heating element        | Four zones                                                 |
| Built-in hole          | View technical data sheet                                  |
| Width                  | 58 cm                                                      |
| Total power            | 2.800, 3.500, 4.500, 6.000, 7.400 W**                      |
| Left                   | 210x190 mm - 2.100 (3.000)* W                              |